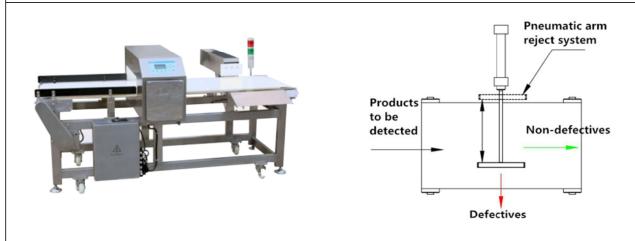

alid detection.
- 5. The whole machine adopts modular design and installation, which benefits for assembly and disassembly, having advantages of convenient maintenance and low cost for maintenance.
- 6. Customization can be provided according to detecting products' sizes, weight and characteristics in order to achieve best detection results.
- 7. The automatic conveying system, reject system and control system can be customized according to production line's features, which can enhance production efficiency.
- 8. Customization for waterproof, dust-proof and explosion-proof needs can be provided according to the environment of production line in order to protect usage safety.



## AEC500C Metal Detector with Flap Reject System



## AEC500C Metal Detector with Pneumatic Arm Reject System



## AEC500C Metal Detector with Pushing Board Reject System





www.scilution.co.th | Youtube : SCILUTION

Tel: 02 964 8018 | Line ID: @scilution