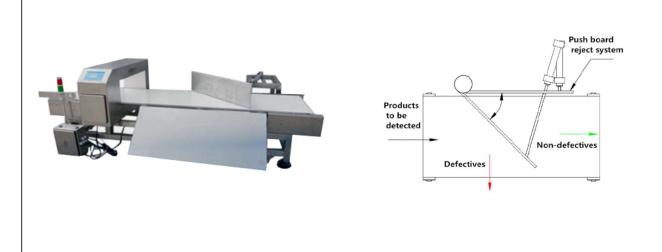

## AEC500C Metal Detector with Pushing Board Reject System

www.scilution.co.th | Youtube : SCILUTION

Tel: 02 964 8018 | Line ID: @scilution