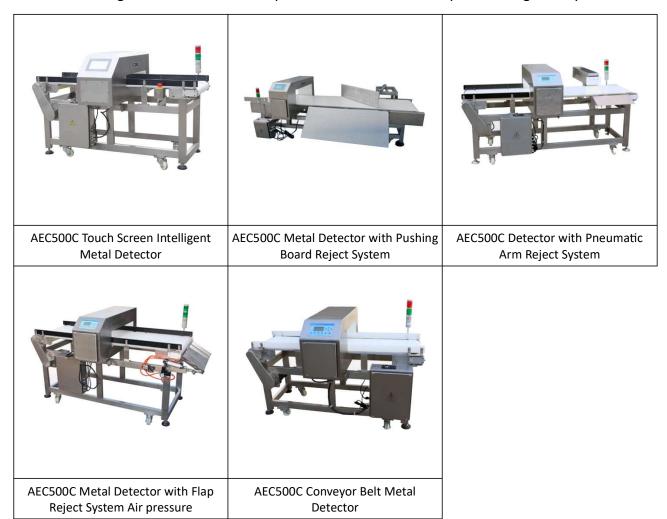

## AEC500C Metal Detector with Flap Reject System

## AEC500C Metal Detector with Pneumatic Arm Reject System

## AEC500C Metal Detector with Pushing Board Reject System

www.scilution.co.th | Youtube : SCILUTION

Tel: 02 964 8018 | Line ID: @scilution