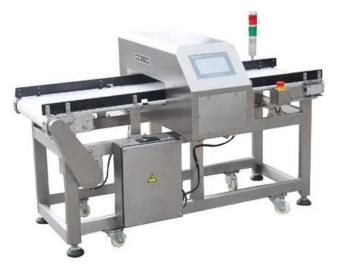

# เครื่องตรวจจับโลหะ Metal Detection Equipment <u>AEC500C Series</u>

**AEC500C Series** digital intelligent metal detector is a new generation of intelligent metal detector adopted digital intelligent technology, which realizes full digitally and intelligently on metal detection. With excellent performances and easy operation to improve efficiency greatly.

### Application:

AEC500C Series digital intelligent conveyor belt metal detector can be used in food, pharmaceutical, chemical, textile, garment, toy paper-making, hygienic products, electronics, renewable resources industry etc, applying to detect broken needles, iron wires, metals (such as Plumbum; Copper; Aluminum; Stannum; SUS etc.) that mixed or left with products, raw materials. Using metal detector can help relative corporations pass HACCP,GMP, FDA,QS, ISO9001 certificate.