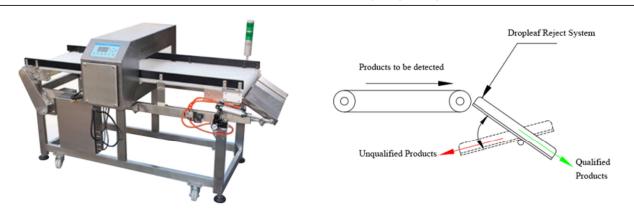

as the function of prompt, which can effectively eliminate invalid detection.
- 5. The whole machine adopts modular design and installation, which benefits for assembly and disassembly, having advantages of convenient maintenance and low cost for maintenance.
- 6. Customization can be provided according to detecting products' sizes, weight and characteristics in order to achieve best detection results.
- 7. The automatic conveying system, reject system and control system can be customized according to production line's features, which can enhance production efficiency.
- 8. Customization for waterproof, dust-proof and explosion-proof needs can be provided according to the environment of production line in order to protect usage safety.



## AEC500C Metal Detector with Flap Reject System



## AEC500C Metal Detector with Pneumatic Arm Reject System



## AEC500C Metal Detector with Pushing Board Reject System





www.scilution.co.th | Youtube : SCILUTION

Tel: 02 964 8018 | Line ID: @scilution